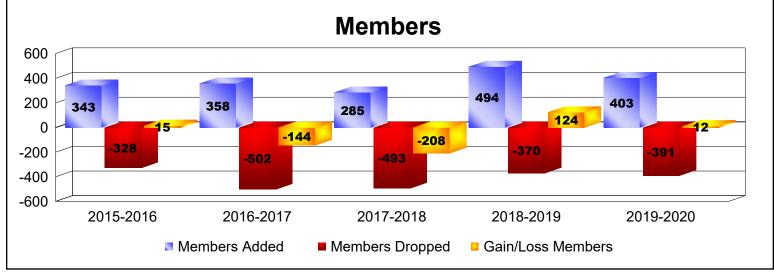

District 108 YB As of June 2020 Cumulative

| Year      | New<br>Clubs | Dropped<br>Clubs | Gain/<br>Loss<br>Clubs | New<br>Members | Charter<br>Members | Reinstate<br>Members | Transfer<br>Members | Total<br>Member<br>Added | Total<br>Members<br>Dropped | Gain/<br>Loss<br>Members |
|-----------|--------------|------------------|------------------------|----------------|--------------------|----------------------|---------------------|--------------------------|-----------------------------|--------------------------|
| 2015-2016 | 2            | 0                | 2                      | 263            | 51                 | 11                   | 18                  | 343                      | -328                        | 15                       |
| 2016-2017 | 1            | -2               | -1                     | 294            | 22                 | 16                   | 26                  | 358                      | -502                        | -144                     |
| 2017-2018 | 3            | -1               | 2                      | 180            | 74                 | 9                    | 22                  | 285                      | -493                        | -208                     |
| 2018-2019 | 5            | 0                | 5                      | 323            | 134                | 11                   | 26                  | 494                      | -370                        | 124                      |
| 2019-2020 | 5            | 0                | 5                      | 252            | 128                | 5                    | 18                  | 403                      | -391                        | 12                       |
| Average   | 3            | -1               | 3                      | 262            | 82                 | 10                   | 22                  | 377                      | -417                        | -40                      |