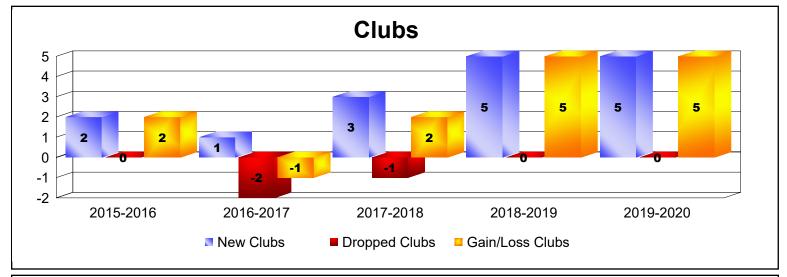

District 108 YB As of June 2020 Cumulative

| Year      | New<br>Clubs | Dropped<br>Clubs | Gain/<br>Loss<br>Clubs | New<br>Members | Charter<br>Members | Reinstate<br>Members | Transfer<br>Members | Total<br>Member<br>Added | Total<br>Members<br>Dropped | Gain/<br>Loss<br>Members |
|-----------|--------------|------------------|------------------------|----------------|--------------------|----------------------|---------------------|--------------------------|-----------------------------|--------------------------|
| 2015-2016 | 2            | 0                | 2                      | 263            | 51                 | 11                   | 18                  | 343                      | -328                        | 15                       |
| 2016-2017 | 1            | -2               | -1                     | 294            | 22                 | 16                   | 26                  | 358                      | -502                        | -144                     |
| 2017-2018 | 3            | -1               | 2                      | 180            | 74                 | 9                    | 22                  | 285                      | -493                        | -208                     |
| 2018-2019 | 5            | 0                | 5                      | 323            | 134                | 11                   | 26                  | 494                      | -370                        | 124                      |
| 2019-2020 | 5            | 0                | 5                      | 252            | 128                | 5                    | 18                  | 403                      | -391                        | 12                       |
| Average   | 3            | -1               | 3                      | 262            | 82                 | 10                   | 22                  | 377                      | -417                        | -40                      |